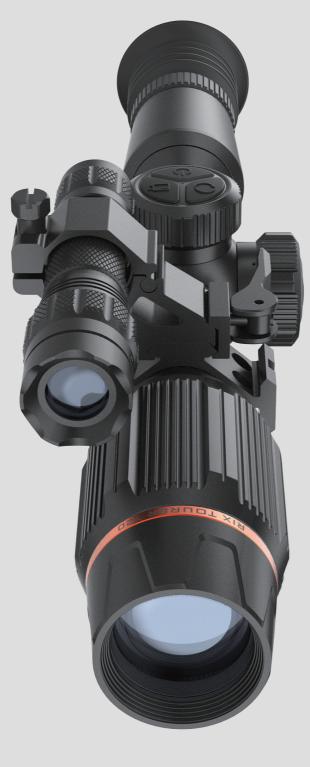

TOURER T20

A versatile riflescope with a  $1024 \times 768$  OLED display for exceptional day and night vision. Enjoy ultra clearlow-light full-color performance with IP68 waterproof capability and 1500g shock resis tance, making it a reliable tool for outdoor hunting.