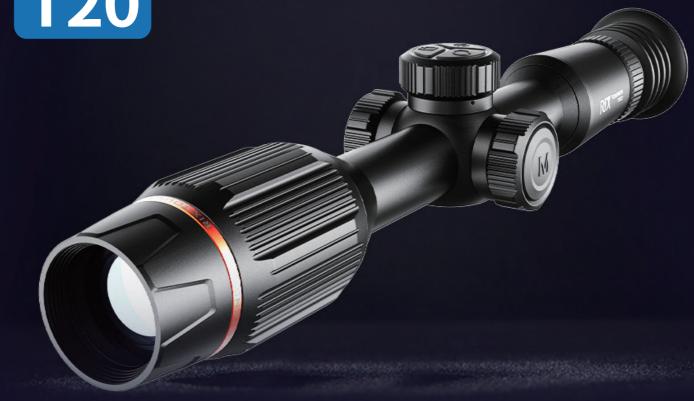

TOURER T20

A versatile riflescope with a  $1024 \times 768$  OLED display for exceptional day and night vision. Enjoy ultra clearlow-light full-color performance with IP68 waterproof capability and 1500g shock resis tance, making it a reliable tool for outdoor hunting.