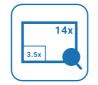

#### Variable magnification from 3.5x to 14.0x

The T20 utilizes a more advanced A9 processor, which enables 8x digital zoom and maintains a good image quality even after magnification. This results in excellent image performance in long-distance hunting scenarios.