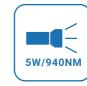

No more missed opportunities when your target is too far away in pitch dark. The T20 comes with a powerful 5W 940NM IR illuminator to increase the amount of light that delivers a clear vision in com-