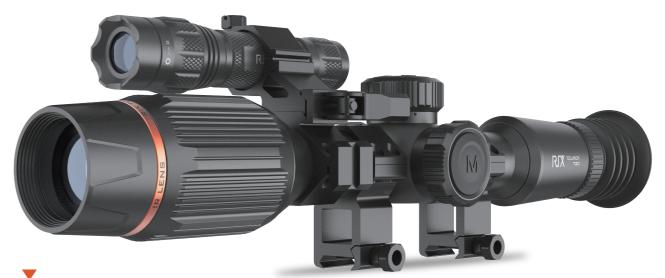

## TOURER

|                                    | Model                                      | T20                   |
|------------------------------------|--------------------------------------------|-----------------------|
| Detector<br>Specifications         | Sensor Resolution, pixels                  | 1920 × 1080           |
|                                    | Pixel Size, μm                             | 2.9                   |
|                                    |                                            |                       |
| Optical<br>Specifications          | Objective Lens, mm                         | 50mm F1.4             |
|                                    | Field of View, °                           | 4.8 × 3.6             |
|                                    | Linear Field of View(H×V),m@100m           | 8.4 × 6.3             |
|                                    | Optical Magnification, $	imes$             | 3~14                  |
|                                    | Digital Zoom, ×                            | 1~4                   |
|                                    | Eye Relief, mm                             | 50                    |
|                                    | Diopter Adjustment, D                      | -5 ~ +5               |
|                                    | Detection Range, m                         | 300                   |
|                                    |                                            |                       |
| Display<br>Specifications          | Туре                                       | OLED                  |
|                                    | Resolution, pixels                         | 1024× 768             |
|                                    |                                            |                       |
| Battery<br>Power Supply            | Battery Type                               | Built-in battery pack |
|                                    | Max. Operating Time(t=22°C)*, h            | 14                    |
|                                    | External Power Supply                      | 5V (Type C)           |
| Physical<br>Specifications         | Wi-Fi / APP                                | Support (RIX+)        |
|                                    | Video Recorder                             |                       |
|                                    |                                            | Support<br>4 to 256GB |
|                                    | Memory Capacity, GB                        | 102566B               |
|                                    |                                            | -20 ~ +50             |
|                                    | Operating Temperature, °C                  |                       |
|                                    | Weight, g                                  | 950                   |
|                                    | Dimension, mm                              | 388×82×71             |
|                                    | Body Material                              | Aluminum              |
| Connections and<br>Compatibilities | Max. Recoil Power on Rifled Weapon (Eo), g | 1500                  |
|                                    | Aim Point, MOA/CLICK                       | 0.28 (8.2mm@100m)     |
|                                    | Mount                                      | Standard 30mm rings   |
|                                    |                                            | -                     |
| Function                           | IR Illuminator, nm                         | 850 / 940 (Optional)  |
|                                    | IR Power, w                                | 5                     |

TOURER T20

A versatile riflescope with a  $1024 \times 768$  OLED display for exceptional day and night vision. Enjoy ultra clearlow-light full-color performance with IP68 waterproof capability and 1500g shock resis tance, making it a reliable tool for outdoor hunting.